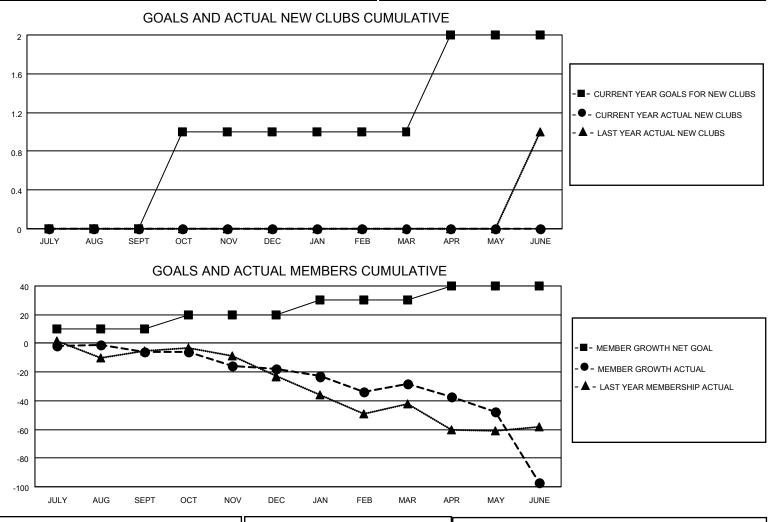

## LOCATION OHIO

District 13 OH6

Results as of: 6/30/2023

| Clubs                 |               |           |               | Members               |                         |                         |                                                    |
|-----------------------|---------------|-----------|---------------|-----------------------|-------------------------|-------------------------|----------------------------------------------------|
| RESULTS FOR 2022-2023 |               |           |               | RESULTS FOR 2022-2023 |                         |                         |                                                    |
| QUARTER               | NEW CLUB GOAL | NEW CLUBS | DROPPED CLUBS | QUARTER               | IBER GROWTH NET<br>GOAL | MEMBER GROWTH<br>ACTUAL | DROPPED<br>MEMBERS ACTUAL<br>(including transfers) |
| JULY/AUG/SEPT         | 0             | 0         | 0             | JULY/AUG/SEPT         | 10                      | 22                      | 28                                                 |
| OCT/NOV/DEC           | 1             | 0         | 0             | OCT/NOV/DEC           | 10                      | 27                      | 37                                                 |
| JAN/FEB/MAR           | 0             | 0         | 0             | JAN/FEB/MAR           | 10                      | 35                      | 44                                                 |
| APR/MAY/JUNE          | 1             | 0         | 0             | APR/MAY/JUNE          | 10                      | 38                      | 101                                                |